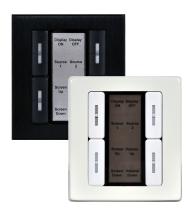

# CDPW-K3





These keypads are versatile and useful products for both system integrators and smart home users alike. These keypads can send commands to any Ethernet controlled or relay controllable device in your system. The buttons are suitable for all environments and PoE (Power over Ethernet) support allows for creative placement of the keypad within your space without needing to be concerned about keeping it near a live power source. Additionally, the integrated clock and calendar based scheduling feature allows you to trigger macros to control devices within your installation at a specific time, or on a recurring schedule. The sophisticated appearance makes this keypad an elegant and decorative addition to your living or working space.

#### **PANELS**







Front View



Rear View



Rear Vi