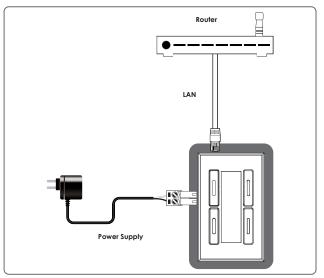

### **SPECIFICATIONS**

| Interfaces               |                                                                                                                                               |
|--------------------------|-----------------------------------------------------------------------------------------------------------------------------------------------|
| Input Port               | 1 DC 5V                                                                                                                                       |
| Control I/O              | 1×LAN (RJ-45)                                                                                                                                 |
| Service Port             | 1×USB2.0 (Mini B)                                                                                                                             |
| Power                    |                                                                                                                                               |
| Power Supply             | PoE (802.3af) from LAN Port or 5V/2.6A DC (US/EU standards, CE/FCC/UL certified)                                                              |
| <b>Power Consumption</b> | 1.1W                                                                                                                                          |
| Enclosure                |                                                                                                                                               |
| Chassis Material         | Plastic, Metal (Steel)                                                                                                                        |
| Chassis Color            | Black/White                                                                                                                                   |
| Dimensions (W×H×D)       | US 114.3mm×69.8mm×40mm [Case Only] 114.3mm×69.8mm×40.5mm [All Inclusive] EUK 100mm×90mm×38.9mm [Case Only] 100mm×90mm×40.15mm [All Inclusive] |
| Weight                   | 145g                                                                                                                                          |
| Field Firmware Update    |                                                                                                                                               |