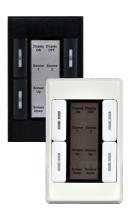

# CDPW-K3





These keypads are versatile and useful products for both system integrators and smart home users alike. These keypads can send commands to any Ethernet controlled or relay controllable device in your system. The buttons are suitable for all environments and PoE (Power over Ethernet) support allows for creative placement of the keypad within your space without needing to be concerned about keeping it near a live power source. Additionally, the integrated clock and calendar based scheduling feature allows you to trigger macros to control devices within your installation at a specific time, or on a recurring schedule. The sophisticated appearance makes this keypad an elegant and decorative addition to your living or working space.

#### **PANELS**







Front View



Rear View



Rear View